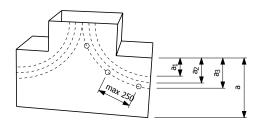

## Installation diagram

Bends layout of turning vanes

T-piece layout of turning vanes

| duct          | number   | Distances             |       |       |
|---------------|----------|-----------------------|-------|-------|
| width         | of vanes | between turning vanes |       |       |
| [mm]          | [pcs]]   | ą                     | $a_2$ | $a_3$ |
| > 400 ≤ 800   | 1        | a/3                   | -     | -     |
| > 800 ≤ 1600  | 2        | a/4                   | a/2   | -     |
| > 1600 ≤ 2000 | 3        | a/8                   | a/3   | a/2   |