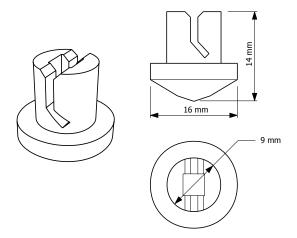

## **Dimensions**



## Description

DFPRQ guides are intended for installing turning vanes in rectangular fittings to direct the air flow.

They are made of galvanised steel with rubber gasket. They are used for the installation of sheet metal with a thickness from 0.4 to 1.1mm.

Example identification
Product code:

DFPRQ

type

Unlike the guides, the turning vanes are integrated with the fittings, and they are not available as separate products.

## Installation diagram



Bends layout of turning vanes



T-piece layout of turning vanes

| duct          | number   | Distances             |       |       |
|---------------|----------|-----------------------|-------|-------|
| width         | of vanes | between turning vanes |       |       |
| [mm]          | [pcs]]   | ą                     | $a_2$ | $a_3