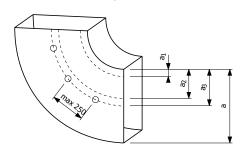

## Installation diagram

Bends layout of turning vanes

T-piece layout of turning vanes

| duct          | number   | Distances             |       |       |
|---------------|----------|-----------------------|-------|-------|
| width         | of vanes | between turning vanes |       |       |
| [mm]          | [pcs]]   | ą                     | $a_2$ | $a_3$ |
| > 400 ≤ 800   | 1        | a/3                   | -     | -     |
| > 800 ≤ 1600  | 2        | a/4                   | a/2   | -     |
| > 1600 ≤ 2000 | 3        | a/8                   | a/3   | a/2   |